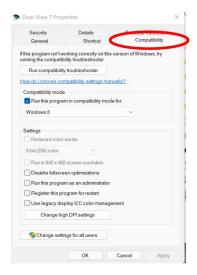

5) Set the Windows compatibility: Right click on the Dran-View 7 icon and select 'Properties'. The window below will appear. Select the 'Compatibility' tab at the top.