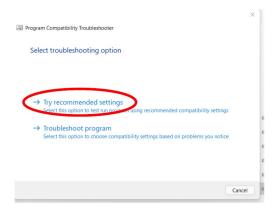

## **GMC INSTRUMENTS**

6) Click the 'Run compatibility troubleshooter' button. Windows will now automatically choose the most appropriate compatibility settings for Dran-View 7.

7) The window below will appear. Select 'Try recommended settings'.

8) The 'Test compatibility settings for the program window will appear'. Click 'Test the program'.