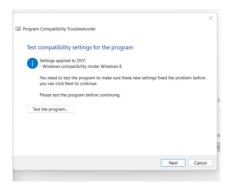

8) The 'Test compatibility settings for the program window will appear'. Click 'Test the program'.