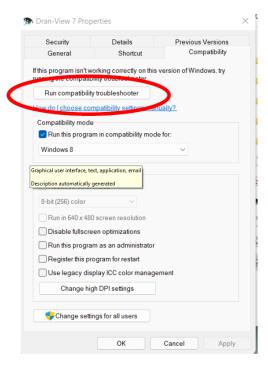

## **GMC INSTRUMENTS**

6) Click the 'Run compatibility troubleshooter' button. Windows will now automatically choose the most appropriate compatibility settings for Dran-View 7.

7) The window below will appear. Select 'Try recommended settings'.