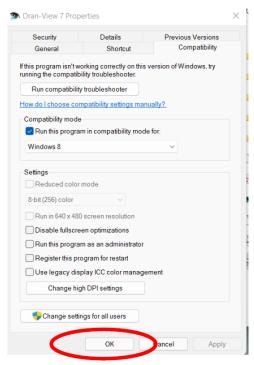

5) Set the Windows compatibility: Right click on the Dran-View 7 icon and select 'Properties'. The window below will appear. Select the 'Compatibility' tab at the top.

## **GMC INSTRUMENTS**

- 9) You will be prompted to fix the program. Click the 'Apply' button.
- 10) Click 'OK' at the bottom of the Compatibility tab.

11) The Dran-View 7 compatibility settings will now be saved, and Dran-View 7 will now work great on your Windows 11 computer!