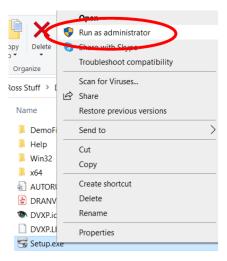

#### **INSTALLATION & COMPATIBILITY SETTING PROCEDURE**

- 1) Uninstall Dran-View 7 if it was previously installed.
- 2) Download the most recent version of Dran-View 7 from the GOSSEN METRAWATT web site: https://www.gmc-instruments.de/media/software/pg/dranview.zip
- 3) Unzip the Dran-View 7 download file: Right click on the downloaded file and select 'Extract All'. Windows will ask you to select the destination folder, then click 'Extract'.
- 4) Install Dran-View 7: From the folder that you extracted Dran-View, right click on the file 'setup.exe' and select 'Run as administrator'. When complete the Dran-View 7 icon will appear on your desktop